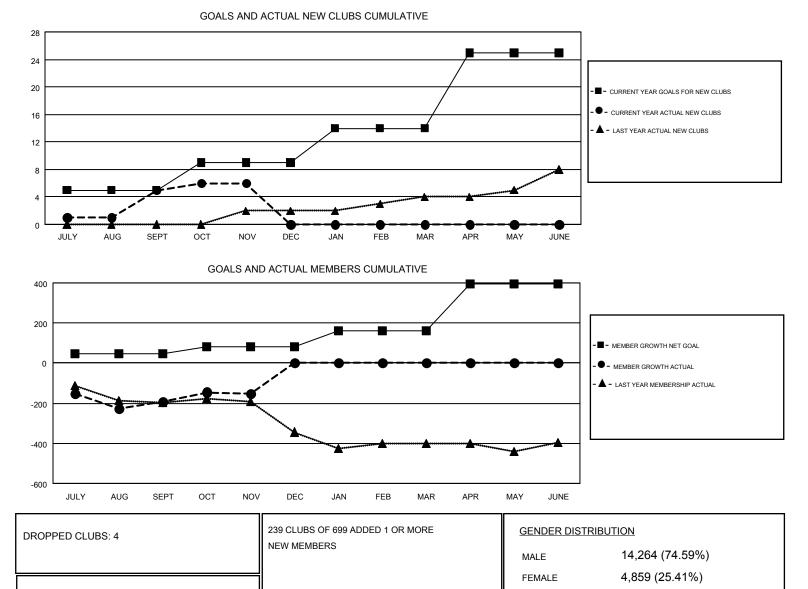

## **CINDY GREGG** GMT:

Results as of: 11/30/2017

GMT CA 1

| Clubs                 |               |           |               | Members               |                           |                         |                                                    |
|-----------------------|---------------|-----------|---------------|-----------------------|---------------------------|-------------------------|----------------------------------------------------|
| RESULTS FOR 2017-2018 |               |           |               | RESULTS FOR 2017-2018 |                           |                         |                                                    |
| QUARTER               | NEW CLUB GOAL | NEW CLUBS | DROPPED CLUBS | QUARTER               | MEMBER GROWTH NET<br>GOAL | MEMBER GROWTH<br>ACTUAL | DROPPED<br>MEMBERS ACTUAL<br>(including transfers) |
| JULY/AUG/SEPT         | 5             | 5         | 3             | JULY/AUG/SEPT         | 46                        | 455                     | 589                                                |
| OCT/NOV/DEC           | 4             | 1         | 1             | OCT/NOV/DEC           | 35                        | 370                     | 312                                                |
| JAN/FEB/MAR           | 5             | 0         | 0             | JAN/FEB/MAR           | 78                        | 0                       | 0                                                  |
| APR/MAY/JUNE          | 11            | 0         | 0             | APR/MAY/JUNE          | 237                       | 0                       | 0                                                  |

CLICK HERE FOR CUMULATIVE

MEMBERSHIP DATA

148

753

901

0

TOTAL FAMILY UNIT MEMBERS

FAMILY MEMBERS PAYING HALF